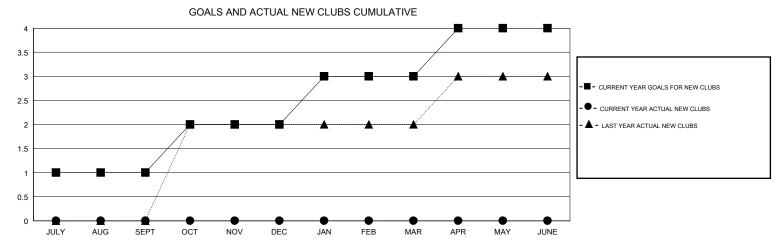

## MONTHLY MEMBERSHIP PROGRESS REPORT

## District 117 A

Results as of: 12/31/2019







| DROPPED CLUBS: 0  DROPPED MEMBERS |    | 14 CLUBS OF 38 ADDED 1 OR MORE NEW MEMBERS | GENDER DISTRII<br>MALE<br>FEMALE | BUTION<br>331 (39.40%)<br>509 (60.60%) |    |
|-----------------------------------|----|--------------------------------------------|----------------------------------|----------------------------------------|----|
| DECEASED                          | 1  | CLICK HERE FOR CUMULATIVE MEMBERSHIP DATA  | TOTAL FAMILY UNIT MEMBERS        |                                        | 91 |
| CLUB CANCELLED                    | 0  |                                            | FAMILY MEMBERS PAYING HALF DUES  |                                        | 46 |
| OTHER                             | 65 |                                            |