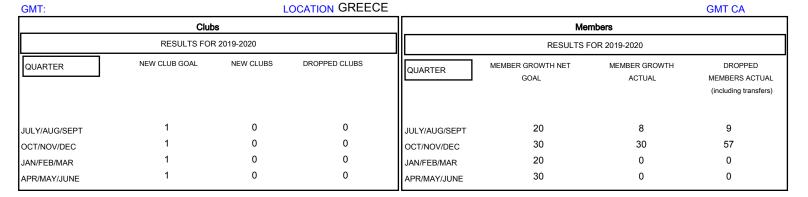

## MONTHLY MEMBERSHIP PROGRESS REPORT

## District 117 A

Results as of: 12/31/2019







| DROPPED CLUBS: 0  DROPPED MEMBERS |    | 14 CLUBS OF 38 ADDED 1 OR MORE NEW MEMBERS | GENDER DISTRII<br>MALE<br>FEMALE | BUTION<br>331 (39.40%)<br>509 (60.60%) |    |
|-----------------------------------|----|--------------------------------------------|----------------------------------|----------------------------------------|----|
| DECEASED                          | 1  | CLICK HERE FOR CUMULATIVE MEMBERSHIP DATA  | TOTAL FAMILY UNIT MEMBERS        |                                        | 91 |
| CLUB CANCELLED                    | 0  |                                            | FAMILY MEMBERS PAYING HALF DUES  |                                        | 46 |
| OTHER                             | 65 |                                            |