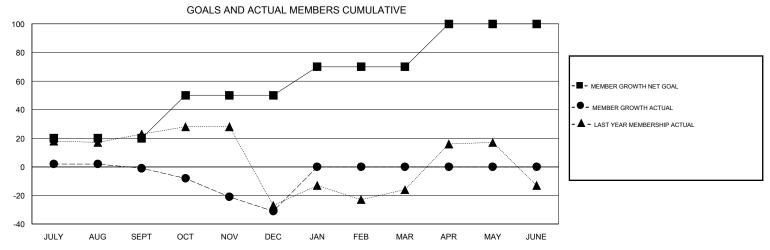

## MONTHLY MEMBERSHIP PROGRESS REPORT

## District 117 A

Results as of: 12/31/2019







| DROPPED CLUBS: 0  DROPPED MEMBERS |    | 14 CLUBS OF 38 ADDED 1 OR MORE NEW MEMBERS | GENDER DISTRII<br>MALE<br>FEMALE | BUTION<br>331 (39.40%)<br>509 (60.60%) |    |
|-----------------------------------|----|--------------------------------------------|----------------------------------|----------------------------------------|----|
| DECEASED                          | 1  | CLICK HERE FOR CUMULATIVE MEMBERSHIP DATA  | TOTAL FAMILY UNIT MEMBERS        |                                        | 91 |
| CLUB CANCELLED                    | 0  |                                            | FAMILY MEMBERS PAYING HALF DUES  |                                        | 46 |
| OTHER                             | 65 |                                            |                                  |